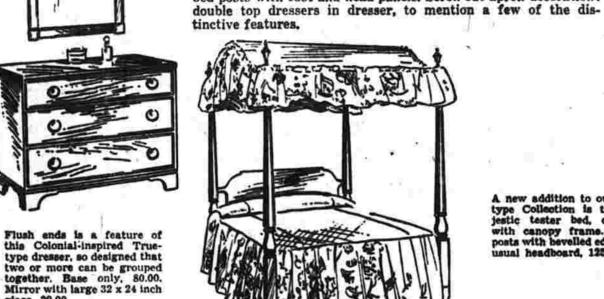

# A piece-at-a-time

that's the way you choose your

MAPLE

V.

Queen Anne Truetype Dressing Table is typical of New Eng-land pieces dating around 1785, 79.00. Chippendale jig-saw mir-ror, 25.00. Matching bench with

300

17.00m

ramous open-stock

TRUETYPE AMERICANA

From the seventy Truetype Maple reproductions at Watkins you can furnish a living room, dining room or bedroom com-plete... or a piece at a time! The mellow Truetype Maple finish reproduces that of rare antiques which have been cleaned down to their natural color. Choose any of these pieces open stock if you wish: Spool Bed 96.00; Chest of Drawers 111.00; Dresser Mirror 26.00; Dresser Base 96.00. Or as a complete group . . .

Bed, dresser and chest 299.00

3 piece Ipswich Group 159.00

You'll be delighted with the charming design and outstanding value of this complete maple ensemble. Perfectly styled to lend your bedroom a quaint Colonial charm. Honey colored finish.

rubbed to a satiny smoothness; brass drawer pulls; sturdy, turned bed posts with foot and head panels. Scroll-cut apron decoration:

one or more can be group-ed together, or placed next to the dresser below, \$7.00

The original of this standing mirror (for chest or dressing table) came from Ipswich, Mass., and dates about 1790, 32.00

A new addition to our True-type Collection is this ma-jestic tester bed, complete with canopy frame. Square posts with bevelled edges; un-usual headboard, 125.00

The Champlain Group 189.00

bed, dresser, mirror, chest

The Chaplain Group, made by "Vermont," is typical of the fine craftsmanship rou expect of New England cabinetmakers. Sharp, accurate drawer dovetailing; clear, clean drawer interiors lacquered for extra protection; and a selection of solid New England maple which take a perfect honey maple finish!