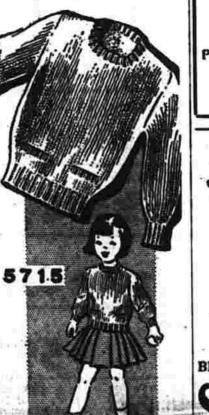

By Mrs. Anne Cabot
You won't have to coox your your young son or daughter to wear this sweater, it has real pockets. Made of sturdy sportayarn, the sweater is knitted in simple stockinette stitch.

To obtain complete knitting instructions, sitch illustrations and finishing directions, sizes 2, 4 and 6 included for Boy's or Girl's Sweater (Pattern No. 5715) send 15 cents in coin plus 1 cent postage, your name, address and the Pattern Number to Anne Cabot, The Manchester Evening Herald, 1150 Avenue of the Americas, New York 19, N. Y.